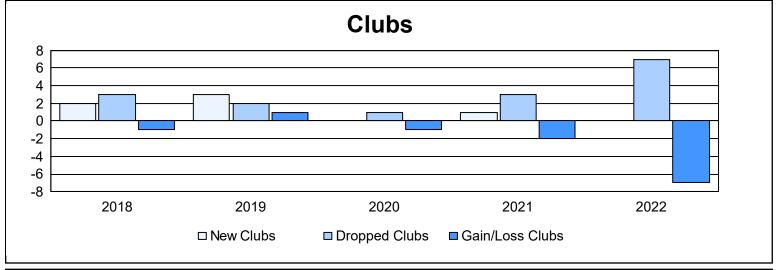

| Year      | New<br>Clubs | Dropped<br>Clubs | Gain/<br>Loss<br>Clubs | New<br>Members | Charter<br>Members | Reinstate<br>Members | Transfer<br>Members | Total<br>Member<br>Added | Total<br>Members<br>Dropped | Gain/<br>Loss<br>Members |
|-----------|--------------|------------------|------------------------|----------------|--------------------|----------------------|---------------------|--------------------------|-----------------------------|--------------------------|
| 2017-2018 | 2            | 3                | -1                     | 303            | 59                 | 10                   | 51                  | 423                      | 567                         | -144                     |
| 2018-2019 | 3            | 2                | 1                      | 449            | 83                 | 20                   | 46                  | 598                      | 561                         | 37                       |
| 2019-2020 | 0            | 1                | -1                     | 319            | 8                  | 14                   | 53                  | 394                      | 563                         | -169                     |
| 2020-2021 | 1            | 3                | -2                     | 177            | 38                 | 86                   | 29                  | 330                      | 504                         | -174                     |
| 2021-2022 | 0            | 7                | -7                     | 296            | 19                 | 7                    | 42                  | 364                      | 489                         | -125                     |
| Average   | 1            | 3                | -2                     | 309            | 41                 | 27                   | 44                  | 422                      | 537                         | -115                     |