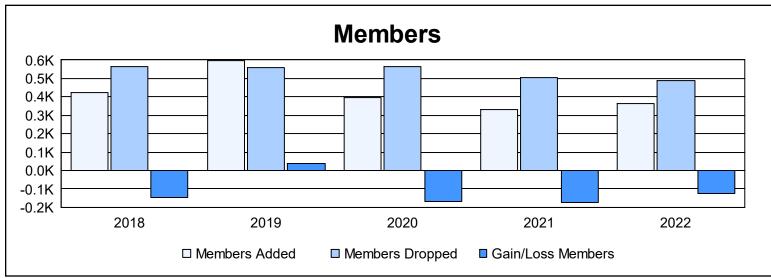

| Year      | New<br>Clubs | Dropped<br>Clubs | Gain/<br>Loss<br>Clubs | New<br>Members | Charter<br>Members | Reinstate<br>Members | Transfer<br>Members | Total<br>Member<br>Added | Total<br>Members<br>Dropped | Gain/<br>Loss<br>Members |
|-----------|--------------|------------------|------------------------|----------------|--------------------|----------------------|---------------------|--------------------------|-----------------------------|--------------------------|
| 2017-2018 | 2            | 3                | -1                     | 303            | 59                 | 10                   | 51                  | 423                      | 567                         | -144                     |
| 2018-2019 | 3            | 2                | 1                      | 449            | 83                 | 20                   | 46                  | 598                      | 561                         | 37                       |
| 2019-2020 | 0            | 1                | -1                     | 319            | 8                  | 14                   | 53                  | 394                      | 563                         | -169                     |
| 2020-2021 | 1            | 3                | -2                     | 177            | 38                 | 86                   | 29                  | 330                      | 504                         | -174                     |
| 2021-2022 | 0            | 7                | -7                     | 296            | 19                 | 7                    | 42                  | 364                      | 489                         | -125                     |
| Average   | 1            | 3                | -2                     | 309            | 41                 | 27                   | 44                  | 422                      | 537                         | -115                     |